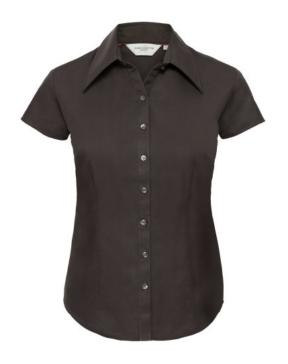

## RUSSELL TENCEL FITTED WOMEN'S SHORT SLEEVE SHIRT

## **Specification**

RUSSELL TENCEL FITTED women's short sleeve shirt. Our state-of-the-art shirt, designed for places where every detail matters. Modernly relaxed sleeve, rounded edges, triangular panel on the sides, dark pink ribbon along the neck. 54% cotton /46% Tencel Lyocell twill, 136 g / m2. Wash at 40 degrees. EASY CARE - fast-drying, easy to iron. Choclte S