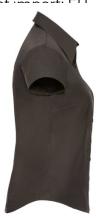

## RUSSELL TENCEL FITTED WOMEN'S SHORT SLEEVE SHIRT

## **Specification**

RUSSELL TENCEL FITTED women's short sleeve shirt. Our state-of-the-art shirt, designed for places where every detail matters. Modernly relaxed sleeve, rounded edges, triangular panel on the sides, dark pink ribbon along the neck. 54% cotton /46% Tencel Lyocell twill, 136 g / m2. Wash at 40 degrees. EASY CARE - fast-drying, easy to iron. Choclte S