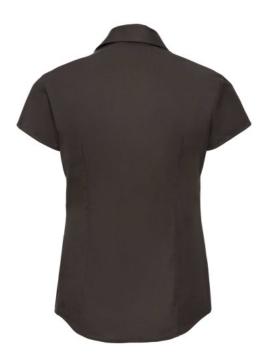

## RUSSELL TENCEL FITTED WOMEN'S SHORT SLEEVE SHIRT

## **Specification**

RUSSELL TENCEL FITTED women's short sleeve shirt. Our state-of-the-art shirt, designed for places where every detail matters. Modernly relaxed sleeve, rounded edges, triangular panel on the sides, dark pink ribbon along the neck. 54% cotton /46% Tencel Lyocell twill, 136 g / m2. Wash at 40 degrees. EASY CARE - fast-drying, easy to iron. Choclte S