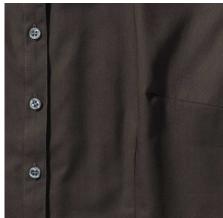

## **Specification**

RUSSELL TENCEL FITTED women's short sleeve shirt. Our state-of-the-art shirt, designed for places where every detail matters. Modernly relaxed sleeve, rounded edges, triangular panel on the sides, dark pink ribbon along the neck. 54% cotton /46% Tencel Lyocell twill, 136 g / m2. Wash at 40 degrees. EASY CARE - fast-drying, easy to iron. Choclte S