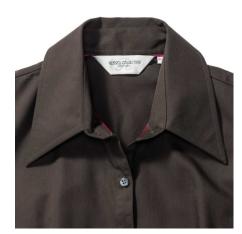

## RUSSELL TENCEL FITTED WOMEN'S SHORT SLEEVE SHIRT

## **Specification**

RUSSELL TENCEL FITTED women's short sleeve shirt. Our state-of-the-art shirt, designed for places where every detail matters. Modernly relaxed sleeve, rounded edges, triangular panel on the sides, dark pink ribbon along the neck. 54% cotton /46% Tencel Lyocell twill, 136 g / m2. Wash at 40 degrees. EASY CARE - fast-drying, easy to iron. Choclte S